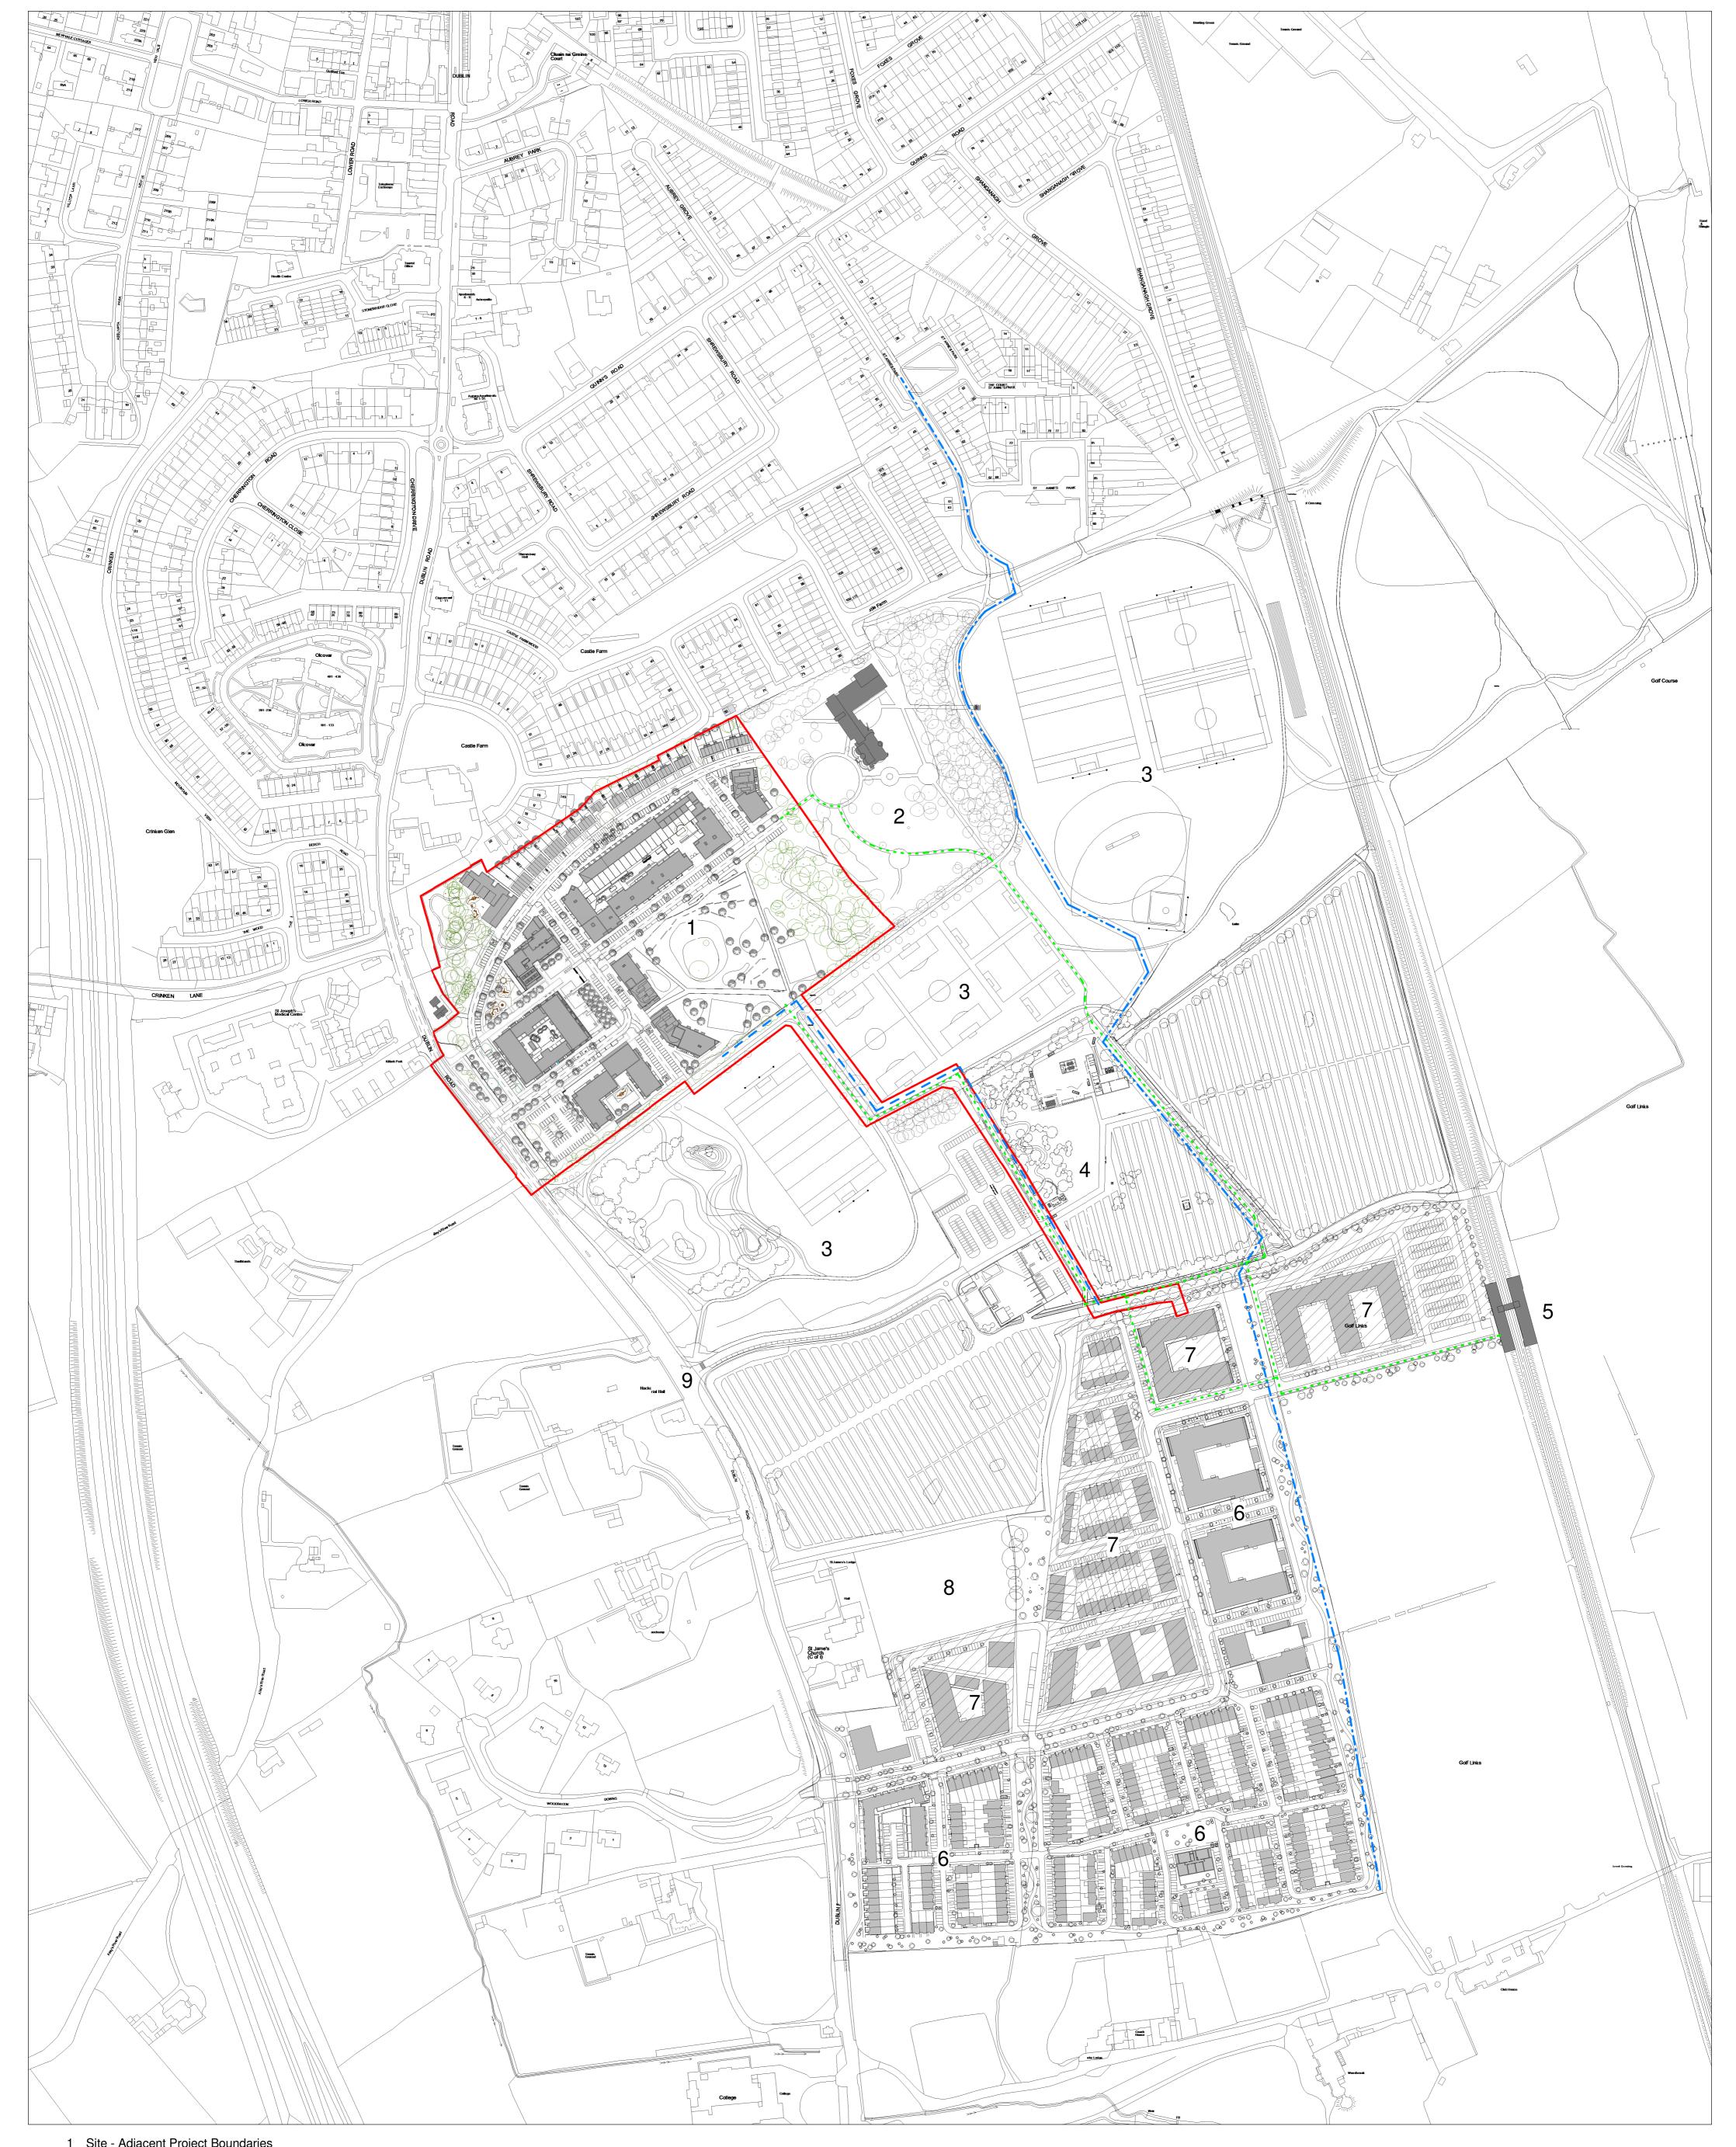

| 1: Shanganagh Castle Residential Scheme                                      | 6: Woodbrook Phase 1                          |  |                                                                                                                                                                |          | Pedestrian Routes to DART                                                                                     |                                                 |            |
|------------------------------------------------------------------------------|-----------------------------------------------|--|----------------------------------------------------------------------------------------------------------------------------------------------------------------|----------|---------------------------------------------------------------------------------------------------------------|-------------------------------------------------|------------|
| 2: Shanganagh Castle Amenity Development<br>3: Shanganagh Park Redevelopment | 7: Woodbrook Phase 2<br>8: New Primary School |  |                                                                                                                                                                |          | Foul Drainage Route                                                                                           |                                                 |            |
| 4: Shanganagh Crematorium<br>5: Shanganagh DART Station                      | 9: Dublin Bray Bus Corridor                   |  |                                                                                                                                                                |          | Pumped Foul Drainage Route                                                                                    |                                                 |            |
| Revision Date Description                                                    |                                               |  | STATUS OF DRAWING<br><b>PLANNING</b><br>ALL DIMENSIONS TO BE TAKEN FROM ARCHITECTS DRAWINGS<br>DISCREPANCIES TO BE REFERRED TO THE ARCHITECT FOR CLARIFICATION | ABK      | 34 Lower Leeson Street, Dublin 2 architects   t: + 353 1 678 9822 f: + 353 1 678 9298   www.abk.ie www.abk.ie | Title: Site Location Plan - Post LAP Completion |            |
|                                                                              |                                               |  |                                                                                                                                                                |          |                                                                                                               | Scale: 1 : 2500 @ A1 Date: 24/01/20 By: MB      | Chk: MB    |
|                                                                              |                                               |  |                                                                                                                                                                | Project: | Shanganagh Castle Residential                                                                                 | Drawing number:<br>778 / PA 1102                | Status/Rev |